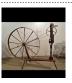

Glimakra Band Loom With texsolve neddles, shuttles and beam bars

Quantity: 1

Woolee Winder for Kromski double drive wheels w/ 3 bobbins Quantity: 1

Great Wheel (Signed and dated) 16 With unique museum quality accelerator, and left handed orientation. Signed and dated.

Quantity: 1

Paradis Canadian Production 17 Wheel Refinished, in good working order. Has original and some replacement parts. Quantity: 1

Quantity: 1 LOT#

18 Small Unusual Double Table Flax Wheel Featured in Spinning WHeel Sleuth issue 112! Meaures 23" tall x 30" long. Has two signatures and two dates. Approx 1923. Hand forged iron, peg construction. Reproduction maiden, 2 bobbins, whorl and top of distaff. Quantity: 1